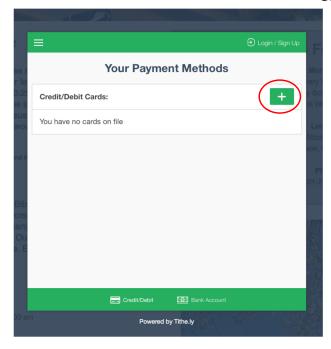

#### Setting up payment method Credit Card

- 1. Add credit card with the plus
- 2. Enter credit card number, expiration date and CVC then ADD CARD

- 3. Enter amount
- 4. Select Fund General Fund is most common. Recurring giving can be set up
- 5. Choose CARD
- Select card from pull down if you have more than one
- 7. Please check Cover Fees Note: Card Fee ~3%
- 8. Finalize by selecting the Green Give button. It will tell you the calculated fee.
- A confirmation will pop up. Click OK.
- 10. The gift will be acknowledged by Tithe.ly.

## Setting up payment method Bank Account

Where To?

Give:

My Account

Recent Giving

Recurring Giving

Payment Methods

Add a payment method

Note / memo (optional)

1. Log into account. You may need to select the navigation tool top left to go to Payment Methods if you have added another method of payment.

Add bank account with the plus

2. Enter Routing Number and Account number then Save and Continue.