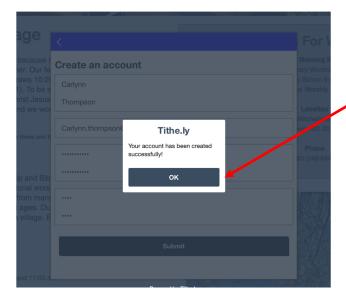

### https://villagebaptistbowie.org.org

- 1. Click the line on the Village Web Site
- 2. Sign up

- 3. Select Create an Account
- 4. Sign up and submit.
- 5. Remember your PW and PIN.

- 6. Tithe.y will confirm account. Select OK.
- 7. You will receive a confirming email. This is to confirm your address.

Note: You do not have to set up an account, but it saves time for future giving.

- 8. In the email click the link or cut and paste it into your browser.
- 9. Tithe.ly will say THANKS. Your account is now set up.
- 10. Close your browser.