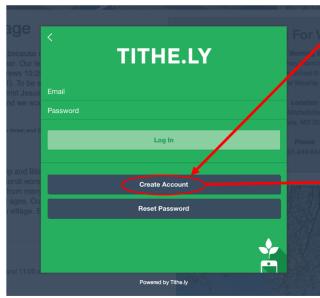

### https://villagebaptistbowie.org.org

- 1. Click the line on the Village Web Site
- 2. Sign up

- 3. Select Create an Account
- 4. Sign up and submit.
- 5. Remember your PW and PIN.

- 6. Tithe.y will confirm account. Select OK.
- 7. You will receive a confirming email. This is to confirm your address.

## Accessing Tithe.ly

One of these screens will appear. Enter email and PW or PIN

OR