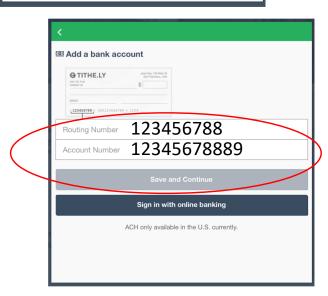

Note / memo (optional)

1. Log into account. You may need to select the navigation tool top left to go to Payment Methods if you have added another method of payment.

Add bank account with the plus

2. Enter Routing Number and Account number then Save and Continue.