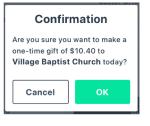

- 3. Enter amount
- 4. Select Fund General Fund is most common. Recurring giving can be set up
- 5. Choose CARD
- 6. Select bank from pull down if you have more than one
- 7. Please check Cover Fees Note: Card Fee ~3%
- 8. Finalize by selecting the Green Give button. It will tell you the calculated fee.
- A confirmation will pop up. Click OK.
- 10. The gift will be acknowledged by Tithe.ly.