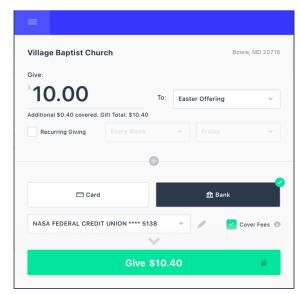

- 3. Enter amount
- 4. Select Fund General Fund is most common. Recurring giving can be set up
- 5. Choose CARD
- 6. Select bank from pull down if you have more than one
- 7. Please check Cover Fees Note: Card Fee ~3%
- 8. Finalize by selecting the Green Give button. It will tell you the calculated fee.
- A confirmation will pop up. Click OK.
- 10. The gift will be acknowledged by Tithe.ly.

NOTE: The Financial Secretary has access to giving through tithe.ly so your donation can be recorded on your annual giving statement.