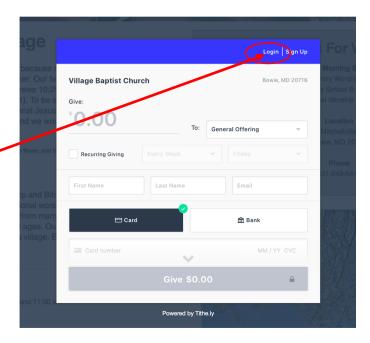

# Giving through Tithe.ly.com Setting up your account (see note below)

### https://villagebaptistbowie.org.org

- 1. Click the line on the Village Web Site
- 2. Sign up

- 3. Select Create an Account
- 4. Sign up and submit.
- 5. Remember your PW and PIN.

- 6. Tithe.y will confirm account. Select OK.
- 7. You will receive a confirming email. This is to confirm your address.

Note: You do not have to set up an account, but it saves time for future giving.

- 8. In the email click the link or cut and paste it into your browser.
- 9. Tithe.ly will say THANKS. Your account is now set up.
- 10. Close your browser.