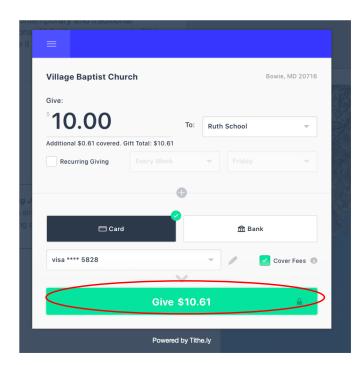

#### Setting up payment method Credit Card

- 1. Add credit card with the plus
- 2. Enter credit card number, expiration date and CVC then ADD CARD

- 3. Enter amount
- 4. Select Fund General Fund is most common. Recurring giving can be set up
- 5. Choose CARD
- Select card from pull down if you have more than one
- 7. Please check Cover Fees Note: Card Fee ~3%
- 8. Finalize by selecting the Green Give button. It will tell you the calculated fee.
- A confirmation will pop up. Click OK.
- 10. The gift will be acknowledged by Tithe.ly.

- 3. Enter amount
- 4. Select Fund General Fund is most common. Recurring giving can be set up
- 5. Choose CARD
- 6. Select bank from pull down if you have more than one
- 7. Please check Cover Fees Note: Card Fee ~3%
- 8. Finalize by selecting the Green Give button. It will tell you the calculated fee.
- A confirmation will pop up. Click OK.
- 10. The gift will be acknowledged by Tithe.ly.