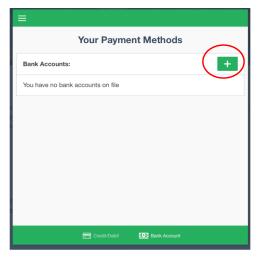

## Setting up payment method Bank Account

Where To?

Give:

My Account

Recent Giving

Recurring Giving

Payment Methods

Add a payment method

Note / memo (optional)

1. Log into account. You may need to select the navigation tool top left to go to Payment Methods if you have added another method of payment.

Add bank account with the plus

2. Enter Routing Number and Account number then Save and Continue.