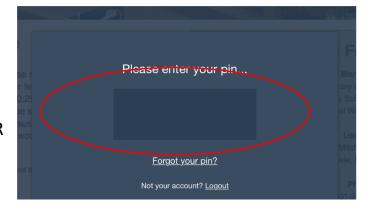

## Accessing Tithe.ly

One of these screens will appear. Enter email and PW or PIN

OR