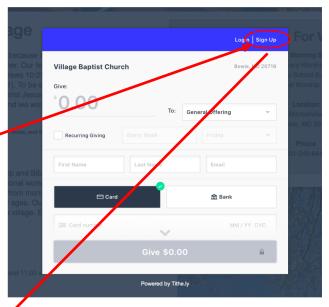

### https://villagebaptistbowie.org.org

- 1. Click the line on the Village Web Site
- 2. Sign up

- 3. Select Create an Account
- 4. Sign up and submit.
- 5. Remember your PW and PIN.

- 6. Tithe.y will confirm account. Select OK.
- 7. You will receive a confirming email. This is to confirm your address.