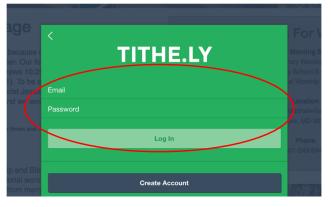

## Accessing Tithe.ly

One of these screens will appear. Enter email and PW or PIN

OR