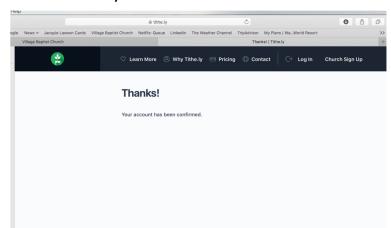

Note: You do not have to set up an account, but it saves time for future giving.

- 8. In the email click the link or cut and paste it into your browser.
- 9. Tithe.ly will say THANKS. Your account is now set up.
- 10. Close your browser.

## Accessing Tithe.ly

One of these screens will appear. Enter email and PW or PIN

OR