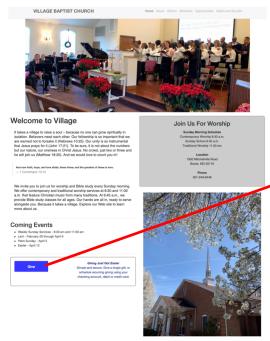

### https://villagebaptistbowie.org.org

- 1. Click the line on the Village Web Site
- 2. Sign up

- 3. Select Create an Account
- 4. Sign up and submit.
- 5. Remember your PW and PIN.

- 6. Tithe.y will confirm account. Select OK.
- 7. You will receive a confirming email. This is to confirm your address.

Note: You do not have to set up an account, but it saves time for future giving.

- 8. In the email click the link or cut and paste it into your browser.
- 9. Tithe.ly will say THANKS. Your account is now set up.
- 10. Close your browser.