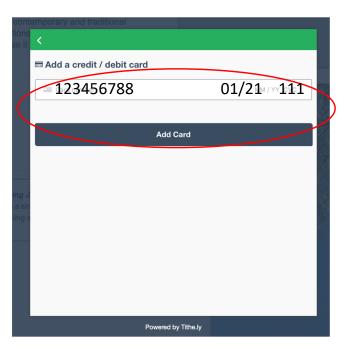

#### Setting up payment method Credit Card

- 1. Add credit card with the plus
- 2. Enter credit card number, expiration date and CVC then ADD CARD

- 3. Enter amount
- 4. Select Fund General Fund is most common. Recurring giving can be set up
- 5. Choose CARD
- Select card from pull down if you have more than one
- 7. Please check Cover Fees Note: Card Fee ~3%
- 8. Finalize by selecting the Green Give button. It will tell you the calculated fee.
- A confirmation will pop up. Click OK.
- 10. The gift will be acknowledged by Tithe.ly.