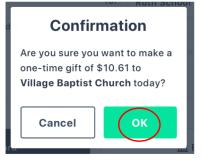

#### Setting up payment method Credit Card

- 1. Add credit card with the plus
- 2. Enter credit card number, expiration date and CVC then ADD CARD

- 3. Enter amount
- 4. Select Fund General Fund is most common. Recurring giving can be set up
- 5. Choose CARD
- Select card from pull down if you have more than one
- 7. Please check Cover Fees Note: Card Fee ~3%
- 8. Finalize by selecting the Green Give button. It will tell you the calculated fee.
- A confirmation will pop up. Click OK.
- 10. The gift will be acknowledged by Tithe.ly.

- 3. Enter amount
- 4. Select Fund General Fund is most common. Recurring giving can be set up
- 5. Choose CARD
- 6. Select bank from pull down if you have more than one
- 7. Please check Cover Fees Note: Card Fee ~3%
- 8. Finalize by selecting the Green Give button. It will tell you the calculated fee.
- A confirmation will pop up. Click OK.
- 10. The gift will be acknowledged by Tithe.ly.