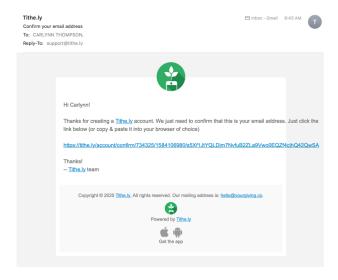

### https://villagebaptistbowie.org.org

- 1. Click the line on the Village Web Site
- 2. Sign up

- 3. Select Create an Account
- 4. Sign up and submit.
- 5. Remember your PW and PIN.

- 6. Tithe.y will confirm account. Select OK.
- 7. You will receive a confirming email. This is to confirm your address.

Note: You do not have to set up an account, but it saves time for future giving.

- 8. In the email click the link or cut and paste it into your browser.
- 9. Tithe.ly will say THANKS. Your account is now set up.
- 10. Close your browser.