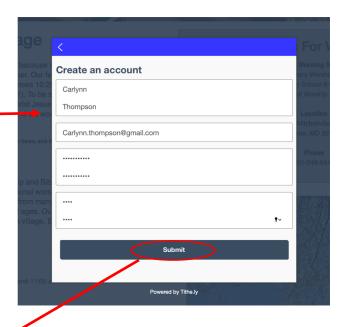

# Giving through Tithe.ly.com Setting up your account (see note below)

### https://villagebaptistbowie.org.org

- 1. Click the line on the Village Web Site
- 2. Sign up

- 3. Select Create an Account
- 4. Sign up and submit.
- 5. Remember your PW and PIN.

- 6. Tithe.y will confirm account. Select OK.
- 7. You will receive a confirming email. This is to confirm your address.

Note: You do not have to set up an account, but it saves time for future giving.

- 8. In the email click the link or cut and paste it into your browser.
- 9. Tithe.ly will say THANKS. Your account is now set up.
- 10. Close your browser.